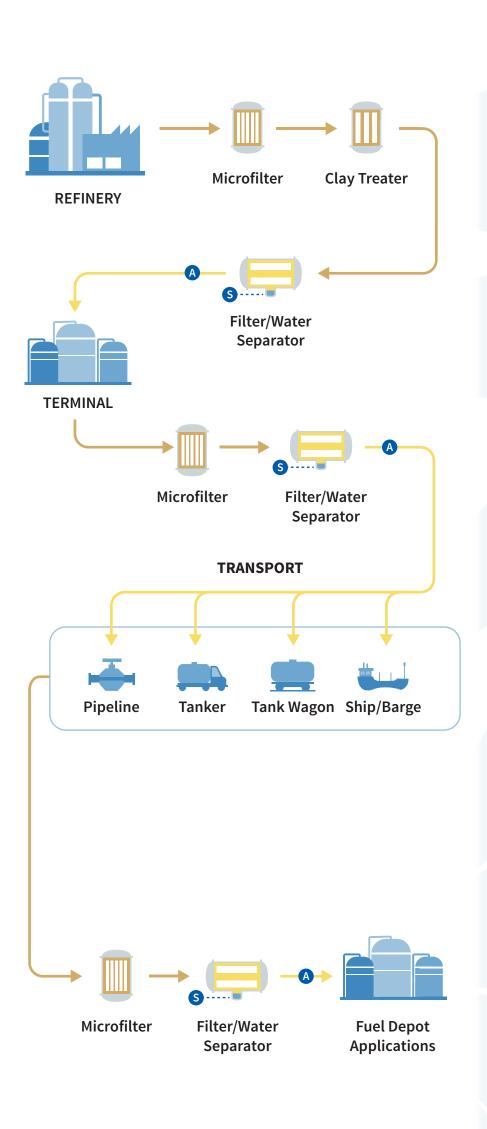

## **Fuel Cleanliness in Transport**

- Bulk fuel filtration at loading, transfer points in between and at delivery
- Monitoring & control of water contamination
- Ensure fuel meets customers' equipment specifications